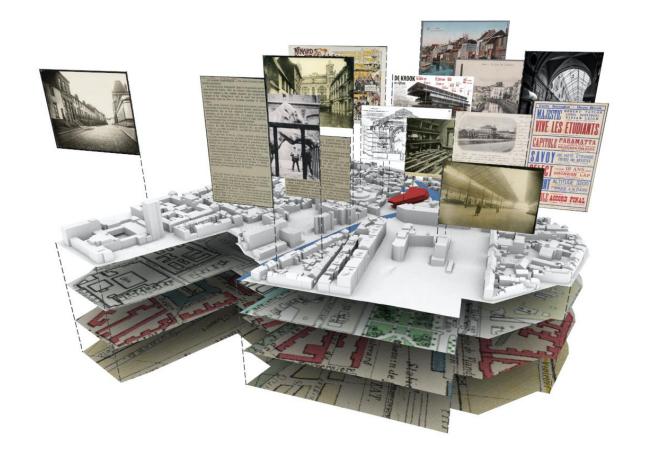

## About Ghent Mapped

Use "Places" to organize, present and explore

history and cultural heritage collections

- streets, parks, waterways, buildings,
- each place has its human history
- each place is linked to cultural herita
- Use historical maps to explore a city, its history & its collections

#### Images | Image selection

- (currently) manual selection of digital objects, based on:
  - 'Place'
  - Availability of material
  - Visual quality
  - Diversity (type, content)
- (currently) 5000+ images for a selected set of places

### Maps | Historical maps

- Currently 6 historical maps
  - Georectification of high resolution scans with QGIS
  - Time consuming
  - Future: IIIF maps with Allmaps
- Many more maps available, but ...
  - source material not good enough
  - poor georectification results
  - should you show geometries on historical maps?