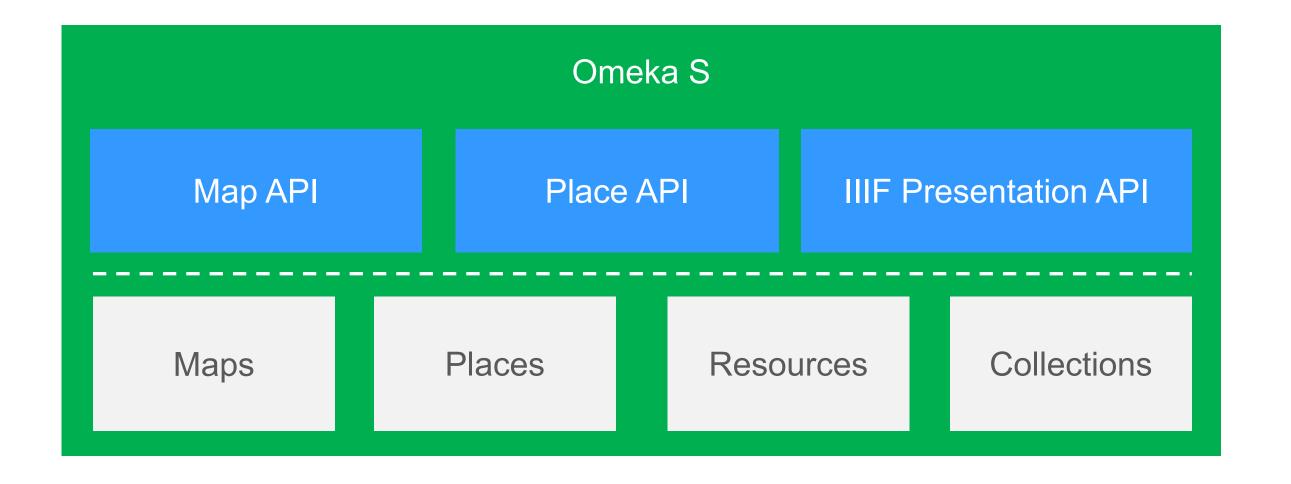

| 11, L.                 | Terre-Neuve            | 12, Q                | di |





#### Images | Image selection

- (currently) manual selection of digital objects, based on:
  - 'Place'
  - Availability of material
  - Visual quality
  - Diversity (type, content)
- (currently) 5000+ images for a selected set of places



### Maps | Historical maps

- Currently 6 historical maps
  - Georectification of high resolution scans with QGIS
  - Time consuming
  - Future: IIIF maps with Allmaps
- Many more maps available, but ...
  - source material not good enough
  - poor georectification results
  - should you show geometries on historical maps?



# Platform | Omeka S as unifying framework









#### Kaart opties

#### Basiskaarten

- Gent Gemapt basiskaart
- Google satelliet

#### Kaartlagen

- Compyn, Soenen & Piscador, 1912
- Ferraris kaart Kabinetskaart der Oostenrijkse Nederlanden en het Prinsbisdom Luik, 1771 - 1778
- Horenbault, 1619
- Popp, Atlas cadastrale parcellaire de la Belgique, 1842 1879
- Topografische kaart Vandermaelen (1846-1854), Vlaanderen
- Luchtfoto Vlaanderen, zomer 1979-1990 - kleur
- Luchtfoto Gent 1954-1961



#### Sint-Pietersabdij

600 - heden abdijen abdijkerken bakkerijen boomgaarden
brouwerijen infirmerieën kaaimuren kloostertuinen omheiningsmuren
oorlogsmonumenten parochiekerken rosmolens stallen wijngaarden

De Sint-Pietersabdij ligt naast de Sint-Pieterskerk aan het Sint-Pietersplein op de Blandijberg. De abdijtuin met ruïnes van de oude ab