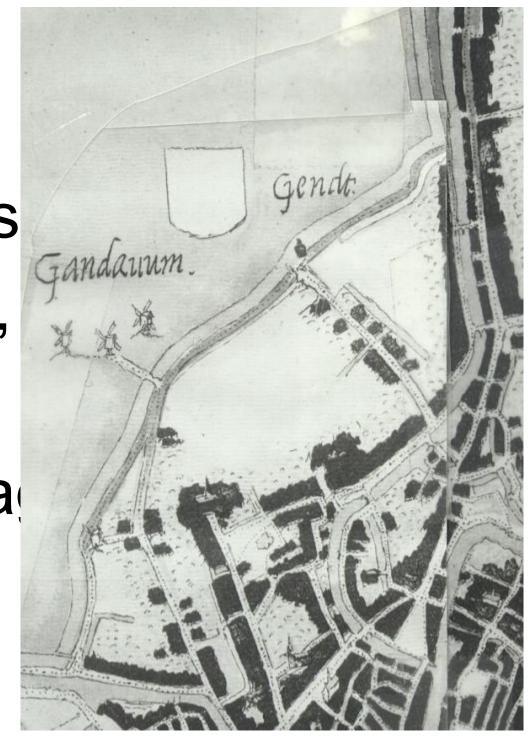

### Maps | Historical maps

- Currently 6 historical maps
  - Georectification of high resolution scans with QGIS
  - Time consuming
  - Future: IIIF maps with Allmaps
- Many more maps available, but ...
  - source material not good enough
  - poor georectification results
  - should you show geometries on historical maps?

#### Kaartlagen

- Compyn, Soenen & Piscador, 1912
- Ferraris kaart Kabinetskaart der Oostenrijkse Nederlanden en het Prinsbisdom Luik, 1771 - 1778
- Horenbault, 1619
- Popp, Atlas cadastrale parcellaire de la Belgique, 1842 1879
- Topografische kaart Vandermaelen (1846-1854), Vlaanderen
- Luchtfoto Vlaanderen, zomer 1979-1990 - kleur
- Luchtfoto Gent 1954-1961