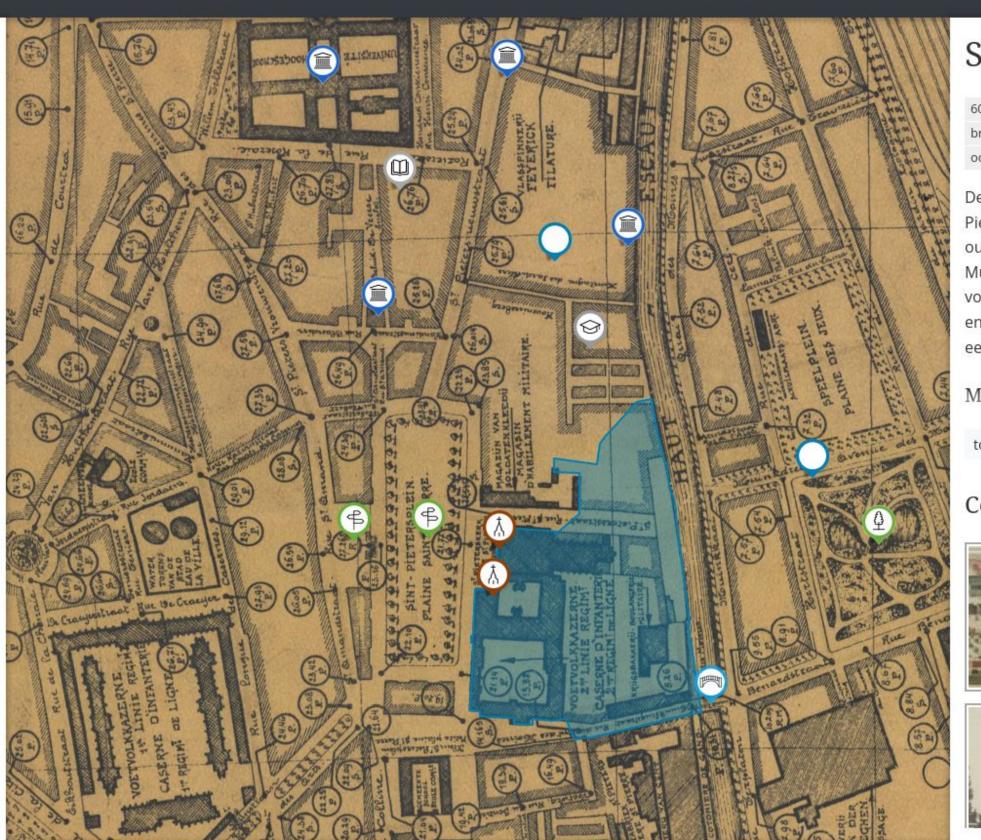

#### Sint-Pietersabdij

600 - heden abdijen abdijkerken bakkerijen boomgaarden
brouwerijen infirmerieën kaaimuren kloostertuinen omheiningsmuren
oorlogsmonumenten parochiekerken rosmolens stallen wijngaarden

De Sint-Pietersabdij ligt naast de Sint-Pieterskerk aan het Sint-Pietersplein op de Blandijberg. De abdijtuin met ruïnes van de oude abdij, haar boom- en wijngaard strekt zich uit langs de Muinkschelde. De voormalige benedictijnenabdij heeft een lange voorgeschiedenis en was van bijzonder grote betekenis voor Gent en omgeving. Ze vormde naast de Sint-Baafsabij aan portus Ganda een tweede, en lang rivaliserende, stadspool van de stad.

Machtig religieus en economisch centrum

toon meer

#### Collectie