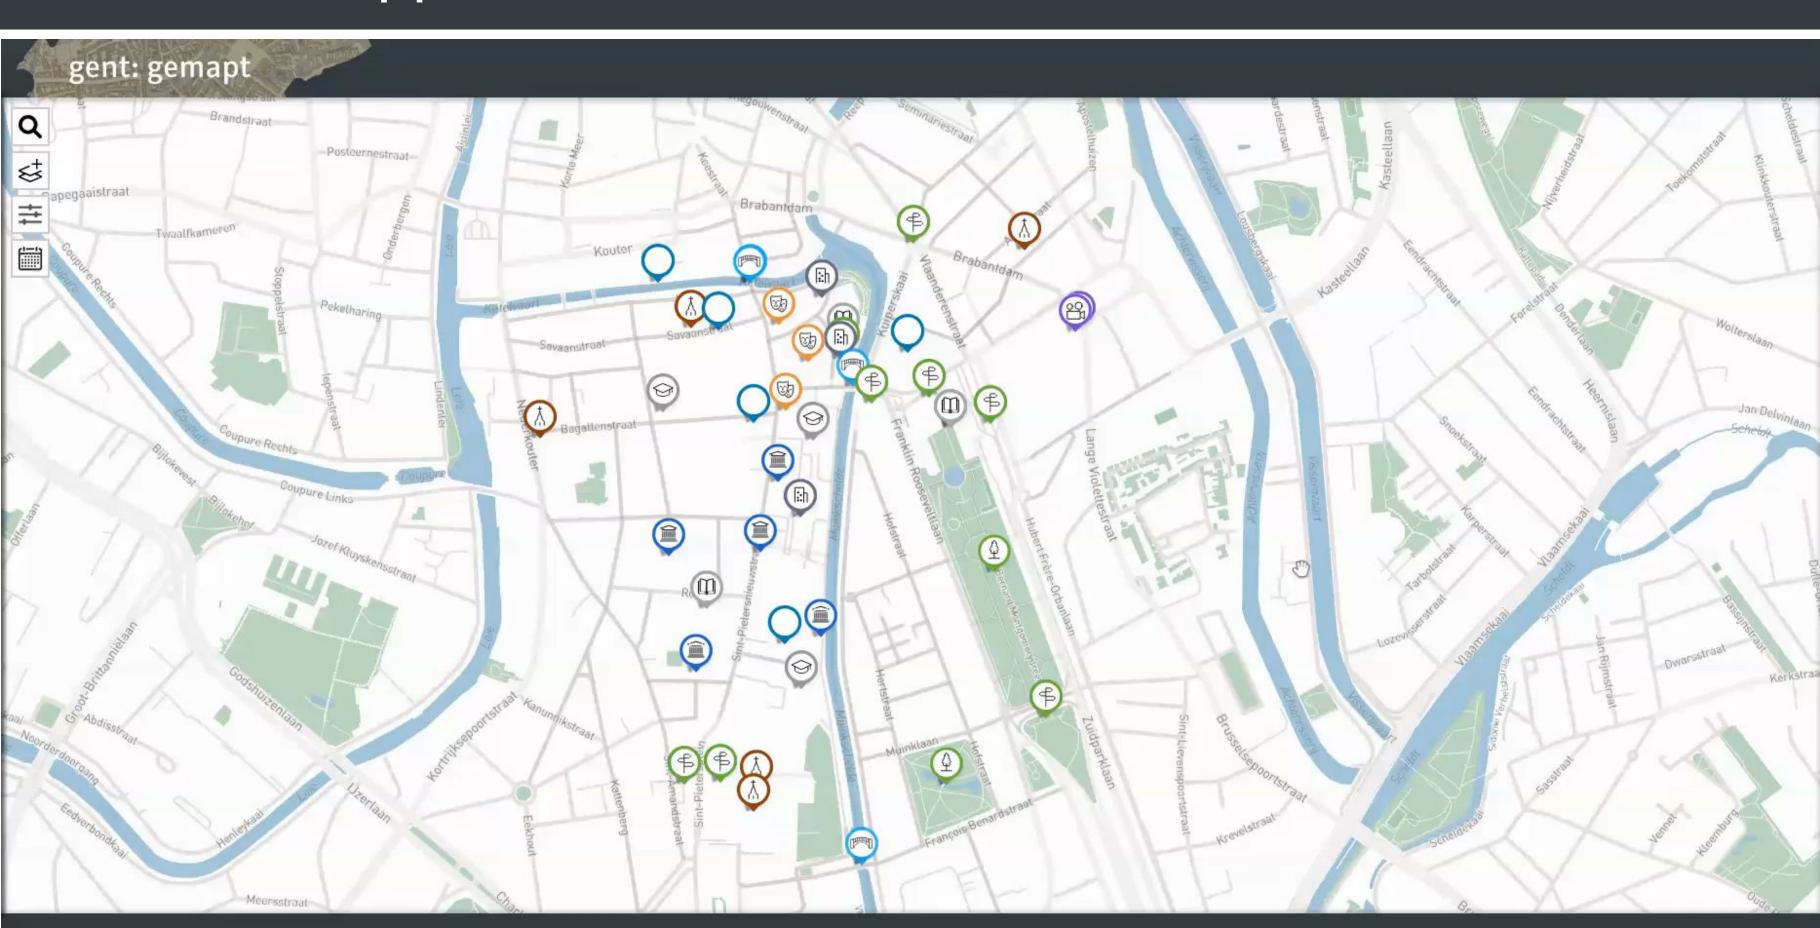

# Platform | Omeka S as unifying framework

#### Kaart opties

#### Basiskaarten

- Gent Gemapt basiskaart
- Google satelliet

#### Kaartlagen

- Compyn, Soenen & Piscador, 1912
- Ferraris kaart Kabinetskaart der Oostenrijkse Nederlanden en het Prinsbisdom Luik, 1771 - 1778
- Horenbault, 1619
- Popp, Atlas cadastrale parcellaire de la Belgique, 1842 1879
- Topografische kaart Vandermaelen (1846-1854), Vlaanderen
- Luchtfoto Vlaanderen, zomer 1979-1990 - kleur
- Luchtfoto Gent 1954-1961

#### Sint-Pietersabdij

600 - heden abdijen abdijkerken bakkerijen boomgaarden
brouwerijen infirmerieën kaaimuren kloostertuinen omheiningsmuren
oorlogsmonumenten parochiekerken rosmolens stallen wijngaarden

De Sint-Pietersabdij ligt naast de Sint-Pieterskerk aan het Sint-Pietersplein op de Blandijberg. De abdijtuin met ruïnes van de oude abdij, haar boom- en wijngaard strekt zich uit langs de Muinkschelde. De voormalige benedictijnenabdij heeft een lange voorgeschiedenis en was van bijzonder grote betekenis voor Gent en omgeving. Ze vormde naast de Sint-Baafsabij aan portus Ganda een tweede, en lang rivaliserende, stadspool van de stad.

#### Collectie