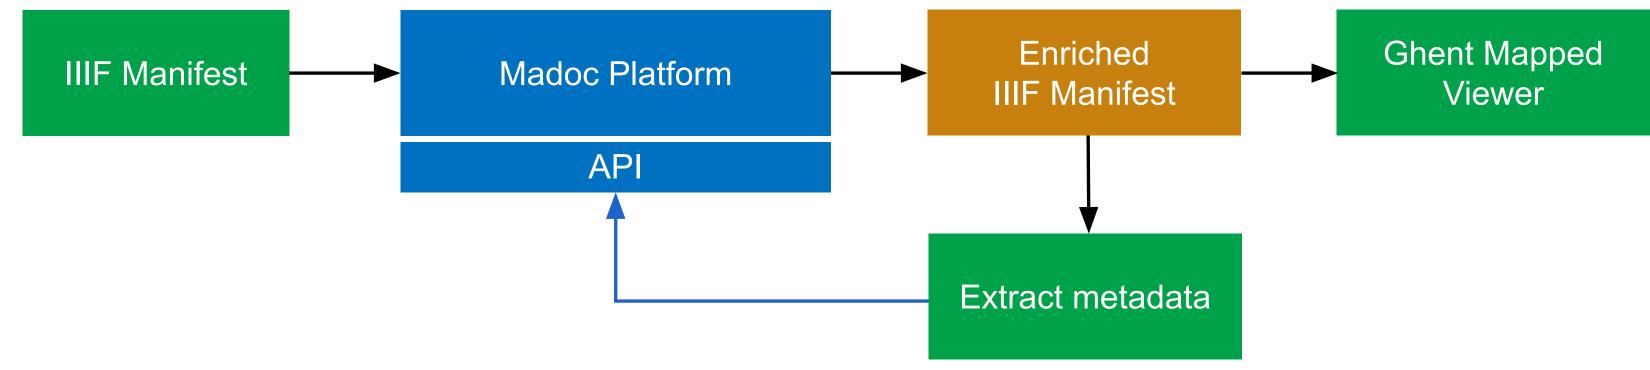

#### Enriching IIIF collections through Madoc

#### Madoc platform

- developed by Digirati
- crowdsourcing and machine-assisted IIIF enrichment
- custom data models
  - transcriptions, annotations, entities, metadata enrichment
- external data sources
  - "Ghent Mapped" gazetteer as lookup service

### Enriching IIIF collections through Madoc

- IIIF goes in  $\square$  IIIF comes out
  - -view updated metadata
  - -view captured entities as annotations
  - —easy to present enriched collections
- Madoc API
  - —get structured data
  - allow partners to receive enriched data (future challenge)