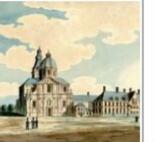

#### Sint-Pietersabdij

600 - heden abdijen abdijkerken bakkerijen boomgaarden
brouwerijen infirmerieën kaaimuren kloostertuinen omheiningsmuren
oorlogsmonumenten parochiekerken rosmolens stallen wijngaarden

De Sint-Pietersabdij ligt naast de Sint-Pieterskerk aan het Sint-Pietersplein op de Blandijberg. De abdijtuin met ruïnes van de oude abdij, haar boom- en wijngaard strekt zich uit langs de Muinkschelde. De voormalige benedictijnenabdij heeft een lange voorgeschiedenis en was van bijzonder grote betekenis voor Gent en omgeving. Ze vormde naast de Sint-Baafsabij aan portus Ganda een tweede, en lang rivaliserende, stadspool van de stad.

Machtig religieus en economisch centrum

toon meer